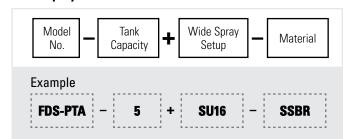

l hand cart for greater mobility. The pressure tank comes in eight sizes with wide lip opening options available (for 10 and 16 gallon tanks).

#### **BENEFITS**

- Easy to use: Plug and spray connect compressed air line, set the air regulator between 40 and 60 psi (3 and 4 bar) and begin disinfecting. Pressure tank and compressed air source can be placed on a mobile cart to facilitate mobility (cart not included)
- Operator convenience and comfort: Spray gun handle reduces operator fatigue and coiled tubing extends approximately 20 ft. (6 m) to allow workers to reach more area without moving the tank
- Designed to last: Pressure tank made of stainless steel with metal spray gun and tip to ensure a long service life

# **ORDERING INFORMATION**FDS-PTA FINE MIST SPRAYER

### **Wide Spray**



#### **Narrow Spray**



10- and 16-gallon (37.9 and 60.6 L) tanks available in standard and wide lip openings.

## **IDEAL FOR**

- Bathrooms
- Break rooms
- Conference/meeting/lobby areas
- Manufacturing work areas
- Office spaces







#### **SPECIFICATIONS**

| Air atomizing tips: narrow or wide spray pattern  |  |  |  |  |  |  |
|---------------------------------------------------|--|--|--|--|--|--|
| Flow rate: 1.75 gph (6.62 lph) @ 40 psi (2.8 bar) |  |  |  |  |  |  |
| Max. operating pressure: 100 psi (7 bar)          |  |  |  |  |  |  |
| Spray gun and extension: aluminum                 |  |  |  |  |  |  |
| Pressure tank: 304 stainless steel                |  |  |  |  |  |  |
| Spray tip: brass and stainless steel              |  |  |  |  |  |  |
| Coil: polyurethane