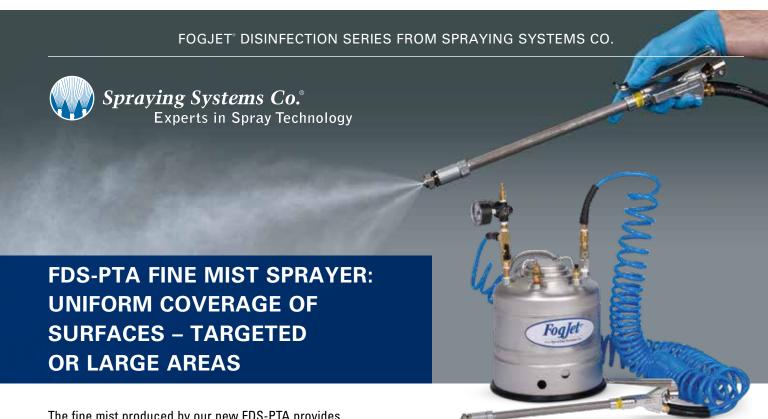

The fine mist produced by our new FDS-PTA provides thorough disinfection of surfaces. Available with a narrow angle spray tip for spot spraying or a wide angle spray tip for efficient coverage of larger work areas, the FDS-PTA produces very fine droplets that cling to surfaces with minimal wetting. The sprayer is durable and portable. Workers can manually move the sprayer using the top handle or it can be placed on an optional hand cart for greater mobility. The pressure tank comes in eight sizes with wide lip opening options available (for 10 and 16 gallon tanks).

#### **BENEFITS**

- Easy to use: Plug and spray connect compressed air line, set the air regulator between 40 and 60 psi (3 and 4 bar) and begin disinfecting. Pressure tank and compressed air source can be placed on a mobile cart to facilitate mobility (cart not included)
- Operator convenience and comfort: Spray gun handle reduces operator fatigue and coiled tubing extends approximately 20 ft. (6 m) to allow workers to reach more area without moving the tank
- Designed to last: Pressure tank made of stainless steel with metal spray gun and tip to ensure a long service life