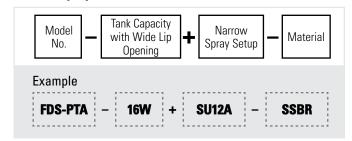

# **ORDERING INFORMATION**FDS-PTA FINE MIST SPRAYER

#### **Narrow Spray**

10- and 16-gallon (37.9 and 60.6 L) tanks available in standard and wide lip openings.