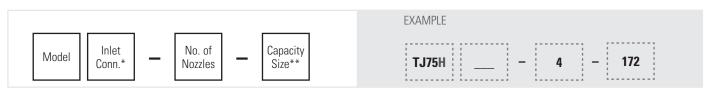

## **ORDERING INFORMATION**

TANKJET 75&75H

<sup>\*</sup>Leave blank for NPT connection. Insert B for BSPT connection or SF for sanitary connection.

<sup>\*\*</sup>Add LP to 172 orifice size for low pressure version.