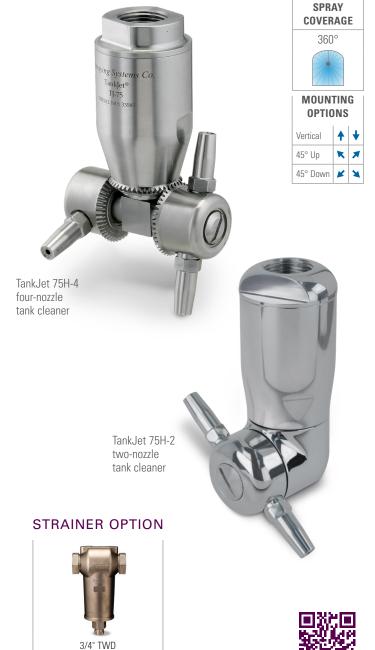

# TANKJET 75 & 75H TANK CLEANER FEATURES AND BENEFITS

- Ideal for medium-impact cleaning applications, providing thorough, cost-effective cleaning of tanks, totes and IBCs without the expense of high-impact tank cleaners
- Hygienic (H) models feature polished surfaces and enclosed gears, ideal for food, pharmaceutical, and dairy applications
- Fluid-driven with enclosed gears that reduce nozzle rotation speed for optimal impact and cleaning efficiency
- Solid stream nozzles rotate in multiple axes on a 360° indexing pattern to provide complete coverage of the entire tank every 45 revolutions
- Self-cleaning, flow-through design is easy to maintain and can be rebuilt quickly and easily in about 5 minutes
- Two-nozzle or four-nozzle designs provide excellent coverage and fast cleaning
- Tank cleaner is constructed of long-wearing materials and can be mounted permanently or moved from tank to tank
- Choice of low pressure or standard operation

# IDEAL FOR CLEANING:

- · Chemical containers
- Dairy tanks and totes
- Food and beverage tanks
- Pharmaceutical tanks
- · Process tanks