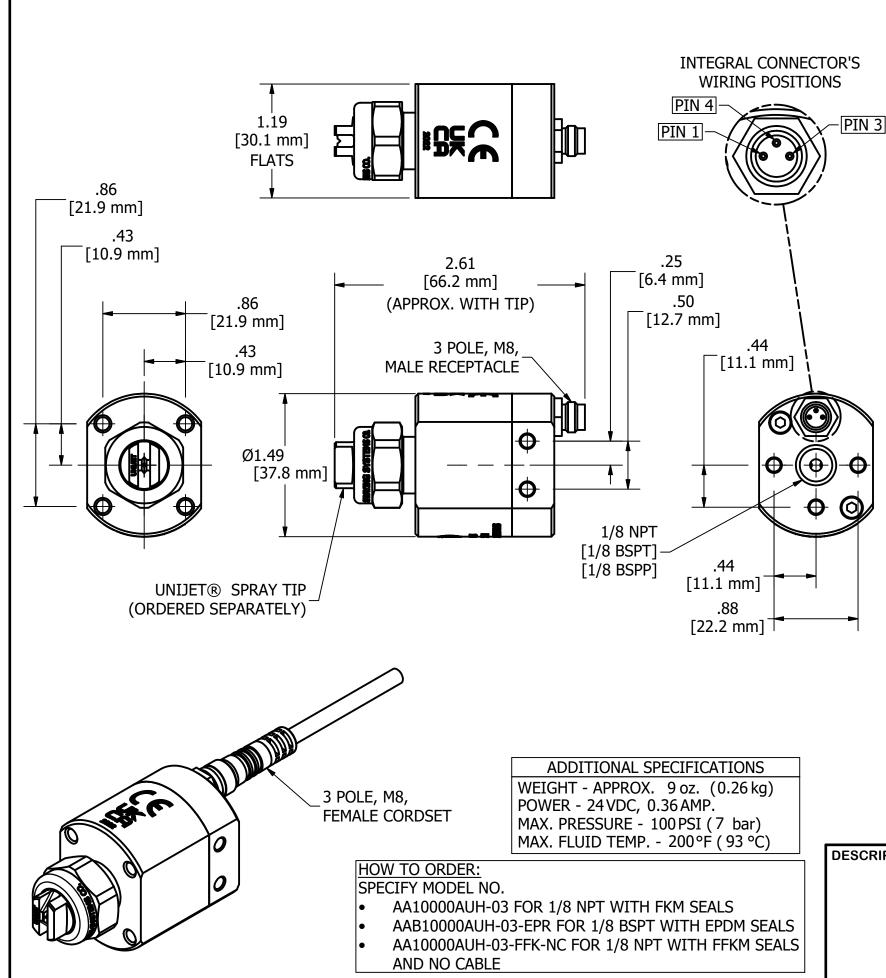

### **FEATURES:**

- ELECTRONICALLY ACTIVATED HYDRAULIC ATOMIZING VALVE.
- COMPACT, LIGHTWEIGHT DESIGN WITH FLUID AND ELECTRICAL CONNECTIONS ON BACK END. IDEAL FOR AUTOMATED OR ROBOTIC APPLICATIONS.
- DESIGNED FOR USE WITH THE AUTOJET® ADVANCED SPRAY CONTROL PANELS AND SYSTEMS, BUT WILL WORK WITH ANY 24V POWER SUPPLY DEVICE.
- HIGH SPEED CYCLING; UP TO 10,000 CYCLES PER MINUTE, WHEN USED WITH AN AUTOJET SPRAY CONTROLLER.
- ACCEPTS STANDARD UNIJET® TIP SIZES UP TO -03 CAPACITY.
- WIDE RANGE OF SPRAY TIP CAPACITIES, WITH CYCLE DURATION FROM 6 MILLISECONDS TO CONTINUOUS SPRAY, PROVIDES UNLIMITED FLEXIBILITY IN THE DESIGN OF HIGH SPEED, LOW CAPACITY SPRAY APPLICATIONS.
- INTEGRAL ELECTRICAL CONNECTOR IS A 3 POLE, M8 (PICO OR NANO SIZE), MALE RECEPTACLE. SUPPLIED WITH A 3 POLE, M8, STRAIGHT, FEMALE CABLE CORDSET (NO CABLE OPTIONS ARE AVAILBLE). FOR WIRING, ONLY THE 1 (BROWN WIRE) AND 3 (BLUE WIRE) POSITIONS ARE USED. POSITION 4 (BLACK WIRE) IS UNUSED.
- REPLACING SPRAY TIPS AND WEAR PARTS CAN BE ACCOMPLISHED WITH MINIMUM DOWN TIME. ALL WEAR PARTS ARE ACCESSIBLE FROM THE FRONT OF THE GUN. MOUNTING AND FLUID/ELECTRICAL CONNECTIONS ARE NOT DISTURBED.
- WETTED PARTS ARE STAINLESS STEEL, PPS, AND ZIRCONIA CERAMIC. SEAL OPTIONS INCLUDE FKM (VITON®), EPDM OR FFKM FOR MAXIMUM CHEMICAL RESISTANCE.
- USES SOFT SEAT TO PROVIDE POSITIVE SHUTOFF AND ACCURATE SPRAY.
- MOUNTING ON THE FRONT, SIDES AND BACK WITH #8-32 UNC OR M4X0.7 METRIC THREADED SCREWS.
- AVAILABLE MOUNTING KIT FOR 1/2" ROD. SEE DATA SHEET 50935.
- COMPLIES WITH APPROPRIATE EUROPEAN COMMUNITY AND UK SAFETY DIRECTIVES.

### **DESCRIPTION:**

AA\_10000AUH-03-\_ PULSAJET® 10000 **AUTOMATIC SPRAY NOZZLE** 

SHEET: