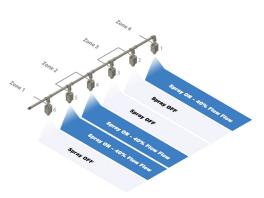

# **HOW DOES IT WORK?**

Sensors alert the system of incoming glass (speed, width, ...) and trigger the electrically-actuated PulsaJet® nozzles that cover the required zones. The controller turns the PulsaJet® nozzles on and off very quickly to control flow rate and instantly deliver a consistent, uniform coating with minimal waste of chemicals.