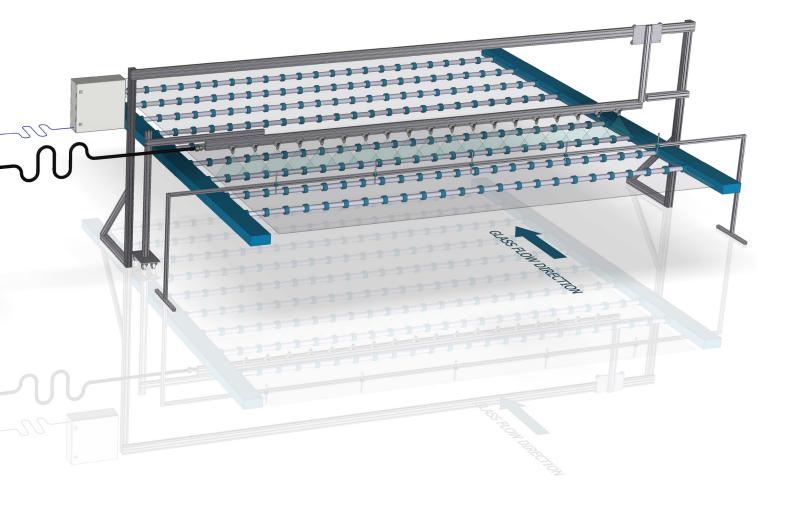

# **HEADER WITH PULSAJET® NOZZLES**

Standard and custom spray manifolds provide a perfect fit for your production process. Headers move horizontally or vertically for an optimal result. The PulsaJet® automatic spray nozzles offer a wide range of flow rates and spray angles.