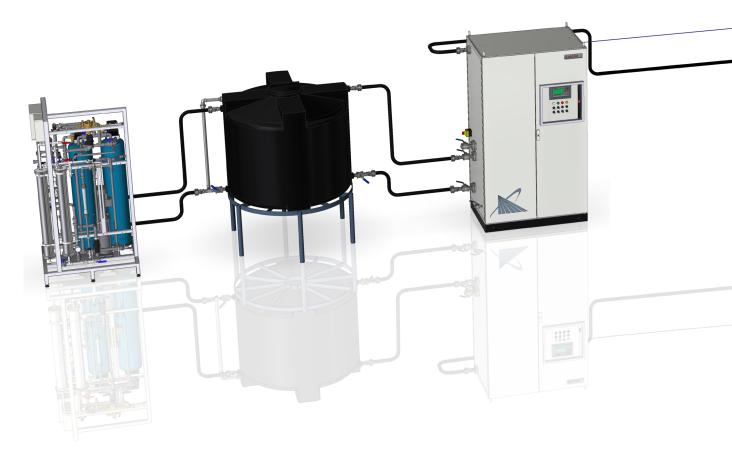

# **REVERSE OSMOSIS UNIT (optional)**

Ensures a stable water composition before mixing with chemicals for an optimal result.

#### **BUFFER TANK (optional)**

Protects the process from unforeseen breakdowns.

#### **CONTROLLER SYSTEM**

The touch screen control panel ensures an accurate regulation of the PulsaJet® nozzles.