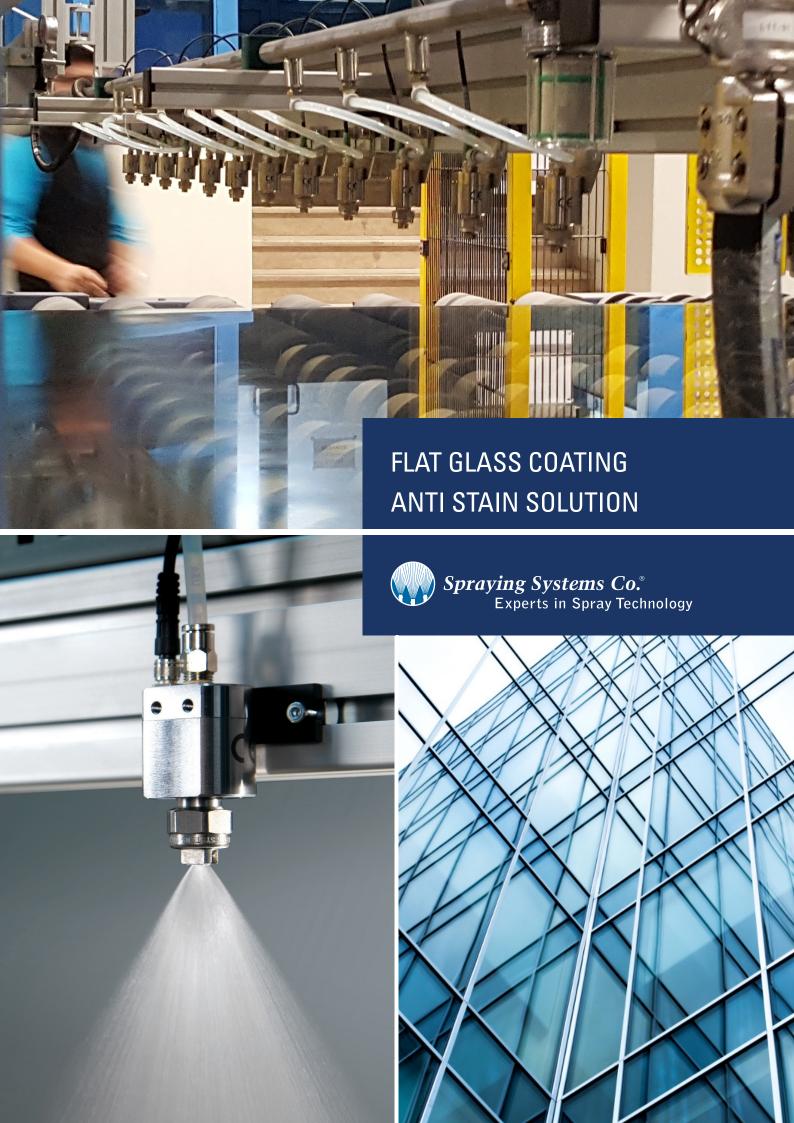

# FLAT GLASS COATING SYSTEM: ANTI STAIN SOLUTION

The Spraying Systems Flat Glass Coating System protects your flat glass from the occurence of corrosion and discoloration. A protective coating of your preferred chemicals is sprayed onto the glass after the furnace to prevent contamination by heat, humidity, hard water, general atmospherique attack, ... This treatment allows a much longer storage of your endproduct. The higher quality product increases customer satisfaction and opens up new opportunities to expand your business into previously unaccesible (export)markets.