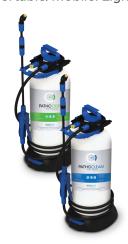

• Drop Size/Spray Type: Standard spray – medium size drops

Area Size: Medium to Large

Portable/Mobile: Backpack