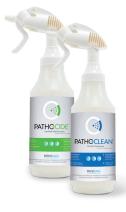

# 5 LITER PUMP UP SPRAYER

Spray Pattern: 80°

Drop Size/Spray Type: Standard spray – medium size drops

• Area Size: Medium

• Portable/Mobile: Lightweight with carry handle

#### 10 LITER - PUMP UP SPRAYER

Spray Pattern: 80°

• Drop Size/Spray: Type: Standard spray - medium size drops

Area Size: Medium to large

• Portable/Mobile: Lightweight with carry handle

Spray Pattern: 80°