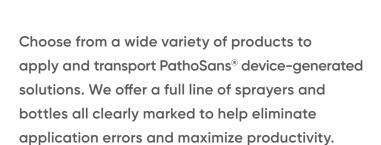

·:

PATHOCIDE"

 Spray Pattern: Adjustable – stream to 80° spray

49)

PATHOCLEAN'

**600** 

- Drop Size/Spray Type: Standard spray medium size drops
- Area Size: Small to medium areas, targeted spraying
- Portable/Mobile: Handheld

### **32 OZ. SPRAY BOTTLES**

- Spray Pattern: Adjustable stream to spray
- Drop Size/Spray Type: Standard spray medium size drops
- Area Size: Smaller areas, spot spraying
- Portable/Mobile: Handheld

PATHOSANS • THE CLEAN THAT SAYS YOU CARE