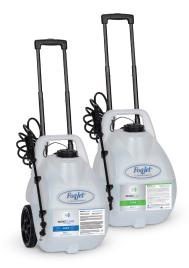

#### 19 LITER CAPACITY - MOBILE MISTING CART

Spray Pattern: ~60° to 80° angle mist

Drop Size/Spray Type: Light mist – small drops

Area Size: Medium to large

• Portable/Mobile: Battery operated wheeled cart

Ideal For: Covering larger areas without having to refill sprayer with solution.
 Spray wand allows easy access to hard-to-reach areas. Uniform coverage of surfaces without over-wetting. Suitable for use on electronics\*