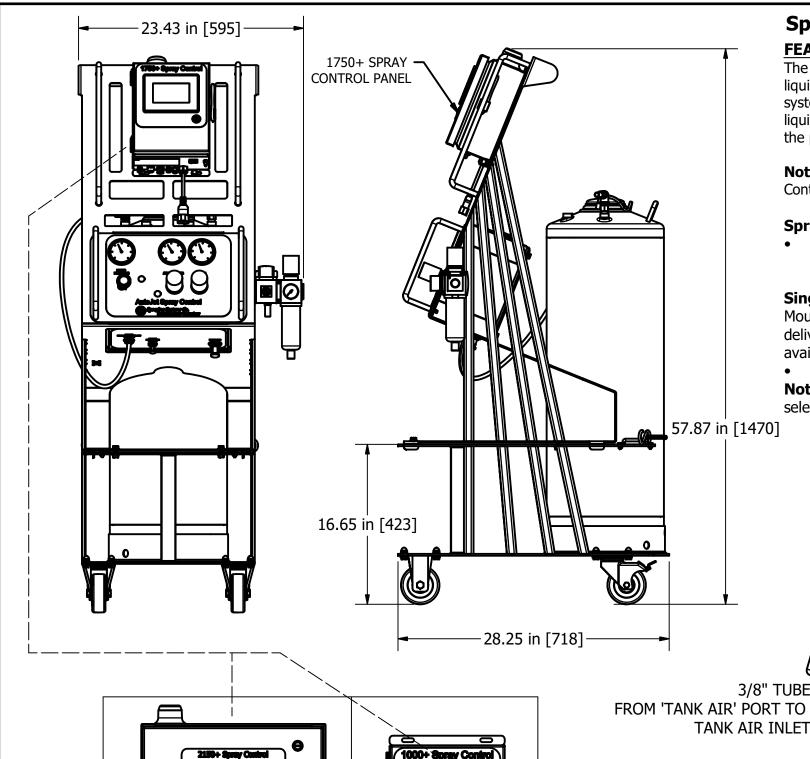

## **Spray Control System (SCS) Series - Pressure Pot Version**

#### **Spray Control Panel**

• Compatible with the 1000+, 1750+, and 2150+ spray control panels.

#### **Single Frame Design and Mobile Cart (Optional)**

Mount your SCS Series spray control panel and fluid delivery version to a universal frame. A mobile cart is available to provide system maneuverability.

Mobile cart has front locking caster wheels.

**Note:** Two Panel Design is provided if frame is not selected.

### **Total Configuration Weight**

• Control panel and frame *only*: 70–100 lbs. (31.8-45.4 kg)

**Note:** Exact weight of system configuration depends on spray control panel and pressure pot selections.