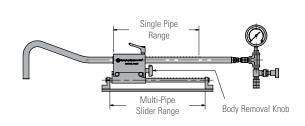

#### Y72020 SINGLE PIPE ALIGNMENT DEVICE

Adjustment

For single or dual UltraStream® nozzles with or without 38170 strainers

3/8" NPT outlet; 1/4" NPT inlet

Adjustment ranges:

Horizontal pipe adjustment range: 7.9" (200 mm)

Pipe rotational adjustment range: ± 40°

Material: Stainless steel

Dimensions: 36.5" L x 2.4" W x 6.2" H (927 mm L x 60 mm W x 158 mm H)

Weight: 11 lbs (4.98 kg)

## 115450 MULTI-PIPE ALIGNMENT DEVICE

For single or dual UltraStream® nozzles with or without 38170 strainers

3/8" NPT outlet; 1/4" NPT inlet

Adjustment ranges:

Individual pipe horizontal adjustment range: 7.9" (200 mm) Multi-pipe slider horizontal adjustment range: 7.9" (200 mm) Individual pipe rotational adjustment range: ± 40°