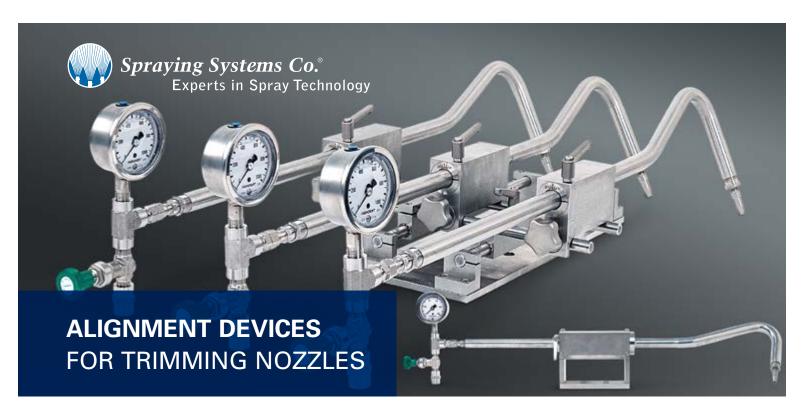

MINIMIZE PAPER BREAKS AND ENSURE CLEAN CRISP EDGES WITH NEW SINGLE-PIPE AND MULTI-PIPE ALIGNMENT DEVICES

### **BENEFITS**

- Quick and easy adjustment of Ultrastream® nozzles to the exact trim position reducing downtime for nozzle alignment up to 70%
- Goose-necked pipe design prevents turbulence in pipe before nozzle
- Use with different paper widths and grades; horizontal and rotational adjustments can be made quickly and accurately in 10 mm increments to ensure precise control of nozzle location. No tools required
- Operator safety is ensured handles and scales are located away from the nozzles
- Multi-pipe alignment devices provide redundant stream to prevent sheet breaks due to spitting or broken streams
- Alignment arms can be removed without disrupting remaining arms and nozzle locations
- Set-up is simple UltraStream nozzles attach easily to arms

## 115450 MULTI-PIPE ALIGNMENT DEVICE

For single or dual UltraStream® nozzles with or without 38170 strainers

3/8" NPT outlet; 1/4" NPT inlet

Adjustment ranges:

Individual pipe horizontal adjustment range: 7.9" (200 mm) Multi-pipe slider horizontal adjustment range: 7.9" (200 mm) Individual pipe rotational adjustment range: ± 40°