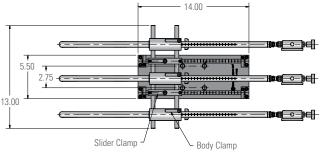

## 115450 MULTI-PIPE ALIGNMENT DEVICE

For single or dual UltraStream® nozzles with or without 38170 strainers

3/8" NPT outlet; 1/4" NPT inlet

Adjustment ranges:

Individual pipe horizontal adjustment range: 7.9" (200 mm) Multi-pipe slider horizontal adjustment range: 7.9" (200 mm) Individual pipe rotational adjustment range: ± 40°

Two pipe units available upon request

Material: Stainless steel

Dimensions: 29.6" L x 13" W x 6.2" H (751 mm L x 330 mm W x 158 mm H)

Weight: 33 lbs (14.97 kg)

North Avenue and Schmale Road, P.O. Box 7900, Wheaton, IL 60187-7901 USA