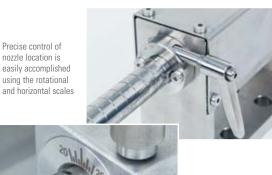

### **BENEFITS**

- Quick and easy adjustment of Ultrastream® nozzles to the exact trim position reducing downtime for nozzle alignment up to 70%
- Goose-necked pipe design prevents turbulence in pipe before nozzle
- Use with different paper widths and grades; horizontal and rotational adjustments can be made quickly and accurately in 10 mm increments to ensure precise control of nozzle location. No tools required
- Operator safety is ensured handles and scales are located away from the nozzles
- Multi-pipe alignment devices provide redundant stream to prevent sheet breaks due to spitting or broken streams
- Alignment arms can be removed without disrupting remaining arms and nozzle locations
- Set-up is simple UltraStream nozzles attach easily to arms