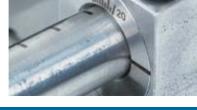

### **BENEFITS**

- Quick and easy adjustment of Ultrastream® nozzles to the exact trim position reducing downtime for nozzle alignment up to 70%
- Goose-necked pipe design prevents turbulence in pipe before nozzle
- Use with different paper widths and grades; horizontal and rotational adjustments can be made quickly and accurately in 10 mm increments to ensure precise control of nozzle location. No tools required
- Operator safety is ensured handles and scales are located away from the nozzles
- Multi-pipe alignment devices provide redundant stream to prevent sheet breaks due to spitting or broken streams
- Alignment arms can be removed without disrupting remaining arms and nozzle locations
- Set-up is simple UltraStream nozzles attach easily to arms

Pipe rotational adjustment range: ± 40°

Material: Stainless steel

Dimensions: 36.5" L x 2.4" W x 6.2" H (927 mm L x 60 mm W x 158 mm H)

Weight: 11 lbs (4.98 kg)