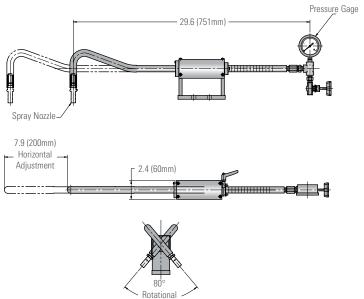

#### Y72020 SINGLE PIPE ALIGNMENT DEVICE

Adjustment

For single or dual UltraStream® nozzles with or without 38170 strainers

3/8" NPT outlet; 1/4" NPT inlet

Adjustment ranges:

Horizontal pipe adjustment range: 7.9" (200 mm)

Pipe rotational adjustment range: ± 40°

Material: Stainless steel

Dimensions: 36.5" L x 2.4" W x 6.2" H (927 mm L x 60 mm W x 158 mm H)

Weight: 11 lbs (4.98 kg)

## 115450 MULTI-PIPE ALIGNMENT DEVICE

For single or dual UltraStream® nozzles with or without 38170 strainers

3/8" NPT outlet; 1/4" NPT inlet

Adjustment ranges:

Individual pipe horizontal adjustment range: 7.9" (200 mm) Multi-pipe slider horizontal adjustment range: 7.9" (200 mm) Individual pipe rotational adjustment range: ± 40°

Two pipe units available upon request

Material: Stainless steel

Dimensions: 29.6" L x 13" W x 6.2" H (751 mm L x 330 mm W x 158 mm H)

Weight: 33 lbs (14.97 kg)

North Avenue and Schmale Road, P.O. Box 7900, Wheaton, IL 60187-7901 USA