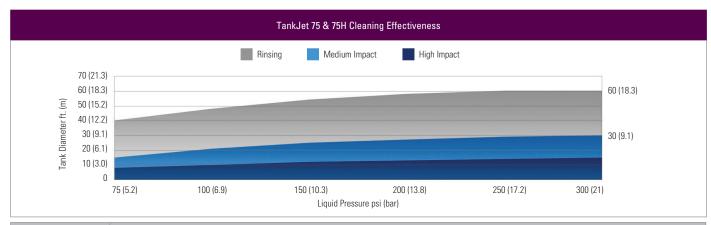

### **PERFORMANCE DATA**

| Model T.          | J75 & 75H                             | Liquid Flow Capacity, gpm (lpm) |                   |                    |                    |                    |                  |  |
|-------------------|---------------------------------------|---------------------------------|-------------------|--------------------|--------------------|--------------------|------------------|--|
| No. of<br>Nozzles | Capacity Size 75 psi (5.2 bar) 100 ps |                                 | 100 psi (6.9 bar) | 150 psi (10.3 bar) | 200 psi (13.8 bar) | 250 psi (17.2 bar) | 300 psi (21 bar) |  |
| 2                 | 234                                   | -                               | -                 | 17 (64)            | 20 (76)            | 22 (83)            | 24 (91)          |  |
| Ζ                 | 234LP                                 | 12 (45)                         | 14 (53)           | 17 (64)            | -                  | -                  | -                |  |
|                   | 172                                   | _                               | -                 | 23 (87)            | 29 (110)           | 31 (117)           | 33 (125)         |  |
| 4                 | 172LP                                 | 15.0 (56.9)                     | 18.0 (68.0)       | 23 (87)            | -                  | -                  | _                |  |
|                   | 125                                   | _                               | _                 | 15.0 (57)          | 18 (68)            | 20 (76)            | 21 (80)          |  |