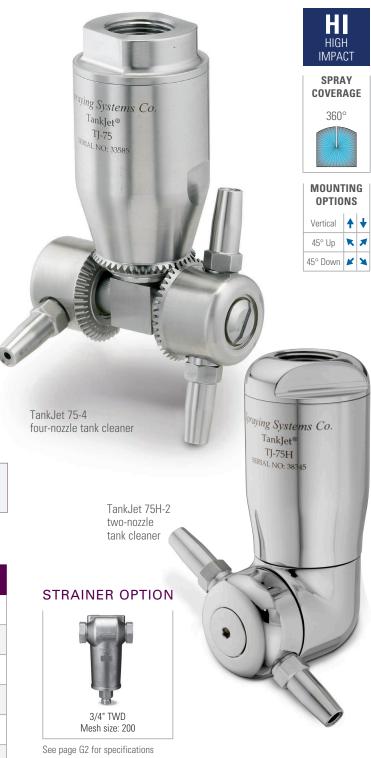

# TANKJET 75 & 75H TANK CLEANERS FEATURES AND BENEFITS

- Ideal for high-impact cleaning applications, providing thorough, cost-effective cleaning of tanks, totes and IBCs
- Hygienic (H) models feature polished surfaces and enclosed gears, ideal for food, pharmaceutical, and dairy applications
- Fluid-driven with controlled nozzle rotation speed for optimal impact and cleaning efficiency
- Solid stream nozzles rotate in multiple axes on a 360° indexing pattern to provide complete coverage of the entire tank every 45 revolutions
- Simple, flow-through design is easy to maintain and can be rebuilt quickly and easily in about 5 minutes
- Two-nozzle and four-nozzle design provides excellent coverage and fast cleaning
- Tank cleaner is constructed of long-wearing materials and can be mounted permanently or moved from tank to tank
- Choice of low pressure or standard operation
- See case study on page C20

For lances, mounting kits, adapters and more, see page G6

## **SPECIFICATIONS**

| TankJet 75 & 75H Tank Cleaners |                                                                        |  |  |  |  |
|--------------------------------|------------------------------------------------------------------------|--|--|--|--|
| Max. tank diameter:            | 30 ft. (9.1m)                                                          |  |  |  |  |
| Operating principle:           | Fluid-driven turbine                                                   |  |  |  |  |
| Flow rate:                     | 15 to 33 gpm (57 to 125 lpm)                                           |  |  |  |  |
| Operating pressure:            | 75 to 300 psi (5.2 to 21 bar)                                          |  |  |  |  |
| Max. temperature:              | 250°F (121°C)                                                          |  |  |  |  |
| Materials:                     | 316 stainless steel, PTFE and UHMWE-PE                                 |  |  |  |  |
| Rotation speed:                | 7 to 17 rpm                                                            |  |  |  |  |
| Inlet connection:              | 3/4" NPT or BSPT (F), 1" sanitary flange                               |  |  |  |  |
| Accessories:                   | 3/4" TWD strainer, recommended mesh size: 200 (80 micron). See page G2 |  |  |  |  |

#### **IDEAL FOR CLEANING:**

- · Chemical containers
- Pharmaceutical tanks
- Dairy tanks and totes
- Process tanks
- Food and beverage tanks