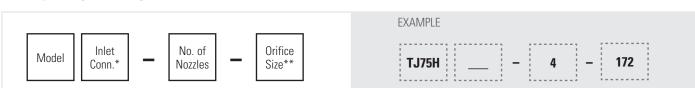

#### **ORDERING INFORMATION**

### **TANKJET 75 TANK CLEANER**

<sup>\*</sup>Leave blank for NPT connection. Insert B for BSPT connection or SF for sanitary connection.

 $<sup>\</sup>ensuremath{^{**}}\mbox{Add LP}$  capacity size for low pressure version.