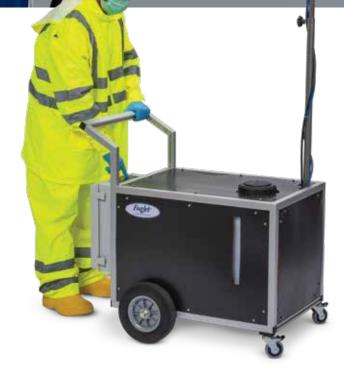

# FDS-MFA7 MOBILE FOGGING SYSTEM: QUICK & EASY ROOM SURFACE DISINFECTION

Unlike many other disinfecting solutions, the FDS-MFA7 mobile fogging system produces extra fine, uniformly sized drops that completely cover surfaces without wetting. The system requires no compressed air and fogs quickly and effectively. Easy to use timing controls allow workers to set the desired fog time and delay start time before exiting the room. Once fogging is complete, the system is easily moved to the next room.

## **BENEFITS**

- Simple design: Featuring a mobile cart design, key system components include an easily refillable 7-gallon (26.5 L) tank, a digital timer control, a 4-nozzle fogging device for 360° coverage and a telescoping pole for fast adjustment of the fogging device height. No compressed air required the system plugs into any standard 120 V wall outlet
- User-friendly: Intuitive timer controls, a low tank level indicator light, automatic alignment of fogging nozzles and other helpful features make system operation easy and efficient for workers
- **Minimizes disinfection time:** The FDS-MFA7 system has a spray distance of 12.5 ft. (3 m) at 40 psi (2.8 bar) and fogs a 1,400 cubic foot room in approximately four minutes

#### **SPECIFICATIONS**

| Dimensions: 37" L x 26" W x 76" H<br>(94 cm L x 66 cm W x 193 cm H)       |
|---------------------------------------------------------------------------|
| Height with fogging device extended: 120" (304.8 cm)                      |
| Weight: 200 lbs. (90.72 kg) full                                          |
| Tank capacity: 7 gal (26.5 L)                                             |
| Maximum flow rate: 4.3 gph (17.2 lph)                                     |
| 4-nozzle fogging device: polyurethane body, stainless steel spray nozzles |
| Follow the instructions on the chemical label for application             |